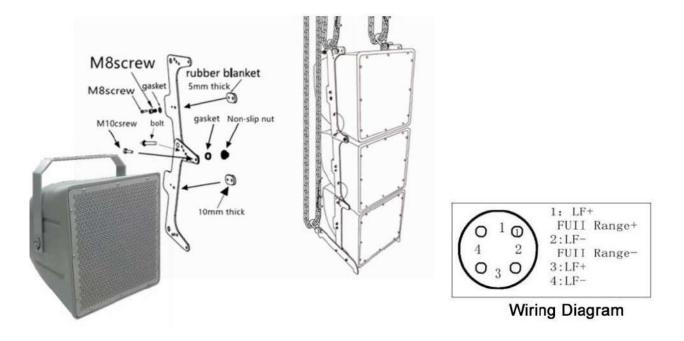

| 400W(RMS)/800W(PEAK)                                                                     |          |
| Transmission Distance     | 800m                                                                                     |          |
| Connector                 | 2xNeutrik Speakon NL4                                                                    |          |
| Dimension                 | 495*495*570mm                                                                            |          |
| Net Weight                | 25.5±2Kg                                                                                 |          |
| Waterproof Level          | IP66                                                                                     |          |

### **Installation Step**