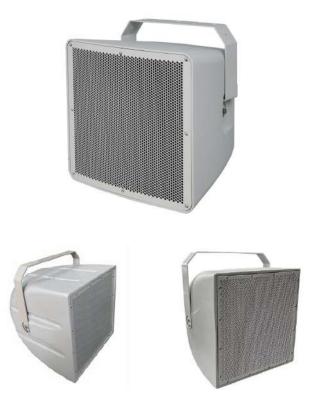

#### **Description**

The DSP1540 / DSP1540L are robust 400W constant voltage / constant resistance outdoor horn speakers with professional HF and LF drivers, offering long-throw sound projection with a range of up to 800 meters under optimal conditions, ideal for sports venues and extreme environments, featuring an IP66-rated, glass fiber cabinet for durability and superior sound quality.

### Features

- 2-way High-power outdoor long-throw horn speaker, adopting professional HF LF drivers, with efficient sound transmission, strong penetration, high speech restoration characteristics.
- Cabinet is made of glass fiber, which is waterproof, anti-corrosion, and resistant to hydrochloric acid. Suitable for various extreme climates and environments.
- Widely used in sports venues, schools, training grounds, air defense alerts, beaches, highways, etc.

| Model                     | DSP1540                                                                                  | DSP1540L |
|---------------------------|------------------------------------------------------------------------------------------|----------|
| Rated Power               | 400W                                                                                     |          |
| Driver Unit               | HF: 1*1"Throat/1*3" voice coil,190mm Magnet; LF: 1*15inch/<br>3"voice coil,170mm Magnet; |          |
| Impedance                 | 100V                                                                                     | 8Ω       |
| Frequency Response (±3dB) | 70Hz-20KHz                                                                               |          |
| Sensitivity (1W/1m)       | 104dB                                                                                    |          |
| Max. SPL                  | 139dB                                                                                    |          |
| Dispersion                | 50x90                                                                                    |          |
| Handling Power            | 400W(RMS)/800W(PEAK)                                                                     |          |
| Transmission Distance     | 800m                                                                                     |          |
| Connector                 | 2xNeutrik Speakon NL4                                                                    |          |
| Dimension                 | 495*495*570mm                                                                            |          |
| Net Weight                | 25.5±2Kg                                                                                 |          |
| Waterproof Level          | IP66                                                                                     |          |