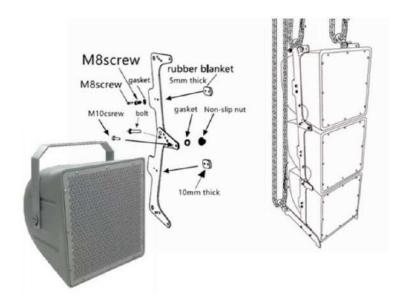

ing Power            | 300W(RMS)/600W(PEAK)                                                                   |          |
| Transmission Distance     | 500m                                                                                   |          |
| Connector                 | 2xNeutrik Speakon NL4                                                                  |          |
| Dimension                 | 430*430*460mm                                                                          |          |
| Net Weight                | 22±2Kg                                                                                 |          |
| Waterproof Level          | IP66                                                                                   |          |

## **Installation Step**





Wiring Diagram