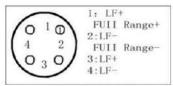

g Power            | 300W(RMS)/600W(PEAK)                                                                   |          |
| Transmission Distance     | 500m                                                                                   |          |
| Connector                 | 2xNeutrik Speakon NL4                                                                  |          |
| Dimension                 | 430*430*460mm                                                                          |          |
| Net Weight                | 22±2Kg                                                                                 |          |
| Waterproof Level          | IP66                                                                                   |          |

## **Installation Step**





Wiring Diagram