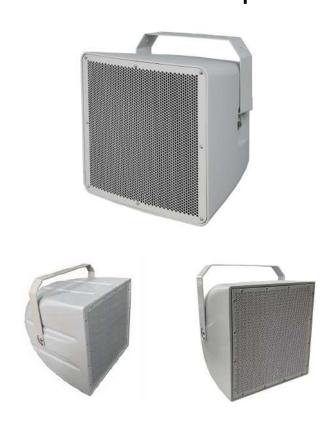

## DSP1230 DSP1230L 300W Outdoor Horn Speaker

## **Description**

The DSP1230 / DSP1230L are 300W constant voltage / constant resistance outdoor horn speakers featuring professional HF and LF drivers, offering high speech intelligibility and a 500m transmission distance, ideal for sports venues and extreme climates, with an IP66 waterproof rating and durable glass fiber enclosure.

## **Features**

- 2-way High-power outdoor long-throw horn speaker, adopting professional HF LF drivers, with efficient sound transmission, strong penetration, high speech restoration characteristics.
- Cabinet is made of glass fiber, which is waterproof, anti-corrosion, and resistant to hydrochloric acid. Suitable for various extreme climates and environments.
- Widely used in sports venues, schools, training grounds, air defense alerts, beaches, highways, etc.