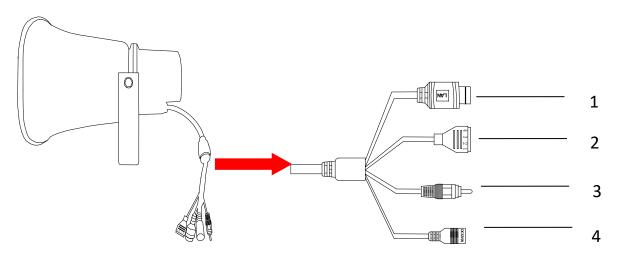

#### **Connection and Installation**

#### **Product Functions**

1. Network Interface

# 1-2 Alarm Trigger Input Interface The trigger can be set to high level and low level via the web interface. 3-4 Normally Open and Common Node

The trigger can be set to high level and low level via the web interface.

- 3. Audio Line Input
- 4. DC24V Power Input Cable