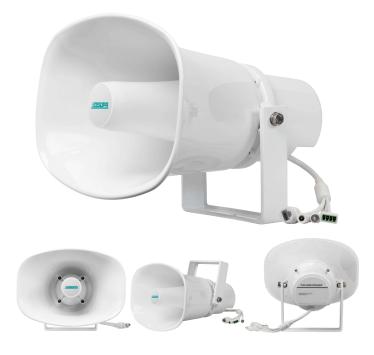

#### **Description**

This device is an ONVIF horn speaker that supports public address and intercom network system. With the support of the international standard ONVIF protocol, it can accept broadcasts and calls from LAN, and can be quickly deployed to the desired place with only one network cable. Through the web interface, you can upload and download songs for direct playback. It can be independently bound to a camera and triggered to play music via the camera' s API. The horn speaker offers a wide sound diffusion angle, is easy to install, and delivers excellent reproduction of both speech and music.

#### Features

- 10/100M adaptive, support DHCP/static IP.
- Support standard ONVIF protocol.
- Can play background music, emergency paging, alarm signals, etc. from the host system.
- Adopt high-quality ABS plastic and high-dynamic range speaker unit for clearer and brighter sound.
- Equipped with a mounting bracket for easy installation.
- All-weather design, suitable for both indoors and outdoors, applicable to different occasions.
- Can adjust short circuit detection mode.
- Can download songs and support formats such as MP3 and WAV.
- Can adjust the priority order of the three sources, such as ONVIF, network, and short-circuit input.