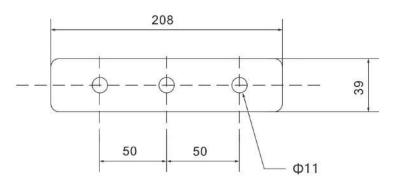

# Front / Rear Panel

#### **Appearance Description**

Unit: mm

Side View

**Front View** 