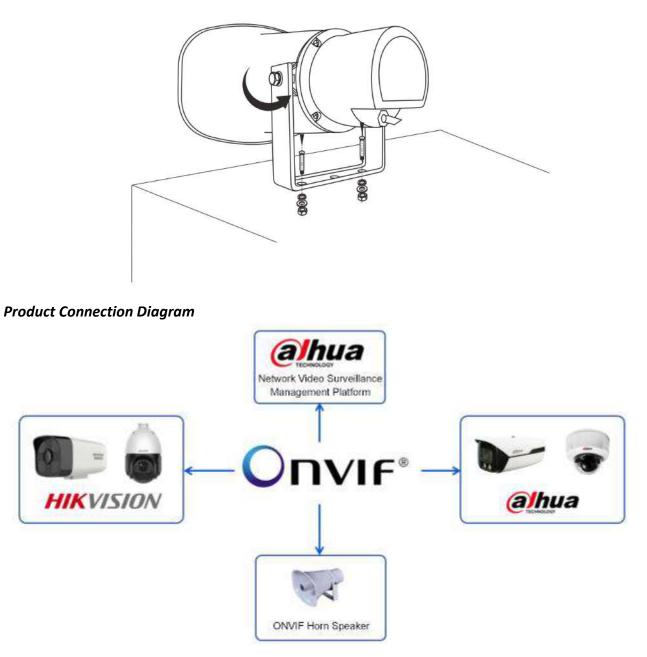

#### Installation Instructions

The bracket can be rotated at various angles. First tighten the nut to fix the bracket, and then secure the screws into the mounting holes and fix them on the wall.

Note: As shown in the diagram, you can transfer the audio file to the ONVIF horn speaker through the web interface of the ONVIF horn speaker. When the surveillance camera triggers an event, the speaker will play the pre-stored alarm audio.