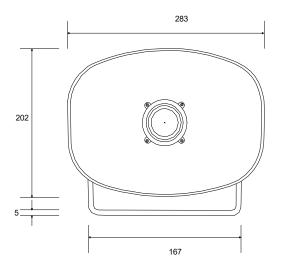

# Front / Rear Panel

#### **Appearance Description**

Unit: mm

Side View

**Front View** 