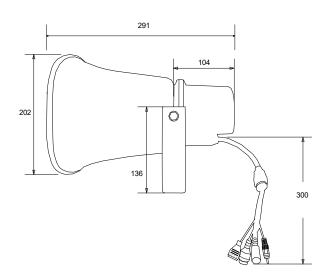

# Front / Rear Panel

#### **Appearance Description**

Unit: mm

Side View

**Front View** 