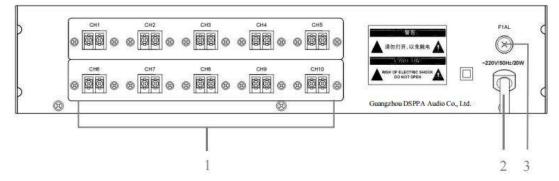

# Front / Rear Panel

- 1 Power switch
- 2 Power indicator
- 3 Monitor Speaker
- 4 LED level meter
- 5 Volume control
- 6 CH Select switch

- 1 1-10CH input terminals
- 2 AC power cord
- 3 AC fuse