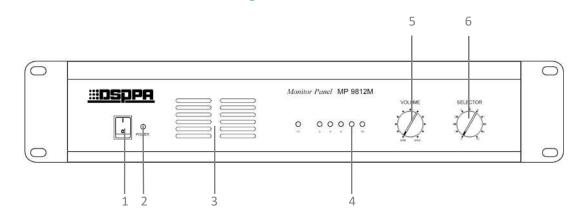

# Front / Rear Panel

- 1 Power switch
- 2 Power indicator
- 3 Monitor Speaker
- 4 LED level meter
- 5 Volume control
- 6 CH Select switch

- 1 1-10CH input terminals
- 2 AC power cord
- 3 AC fuse