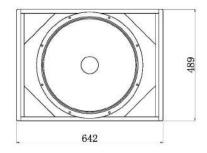

## **Specifications**

| Model                        | LA1428S           |
|------------------------------|-------------------|
| Drive Unit                   | 18" Bass×1        |
| Frequency Response           | 35Hz-250Hz        |
| Speaker Sensitivity (1m, 1W) | 102±2dB           |
| Max. SPL                     | 131±2dB           |
| Rated Power                  | 800W              |
| Rated Impedance              | 8Ω                |
| Color                        | Black             |
| Dimension                    | 642mm×620mm×489mm |
| Net Weight                   | 46kg              |