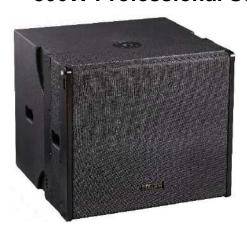

### LA1428S 800W Professional Subwoofer

# **Description**

The LA1428S 800W Professional Subwoofer stands out for its high reliability and performance, crafted from marine plywood and equipped with a powerful 18" bass driver, ensuring rich low-end frequencies and a durable, all-weather design perfect for versatile audio setups.

#### **Features**

- The box is made of special plywood for sea vessels with high reliability, and all metal accessories are made of high-quality aluminum alloy.
- Long-throw woofer with powerful bass;
- All-weather design, excellent for mobile applications.