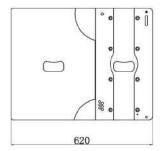

## **Specifications**

| Model                        | LA1428S           |
|------------------------------|-------------------|
| Drive Unit                   | 18" Bass×1        |
| Frequency Response           | 35Hz-250Hz        |
| Speaker Sensitivity (1m, 1W) | 102±2dB           |
| Max. SPL                     | 131±2dB           |
| Rated Power                  | 800W              |
| Rated Impedance              | 8Ω                |
| Color                        | Black             |
| Dimension                    | 642mm×620mm×489mm |
| Net Weight                   | 46kg              |