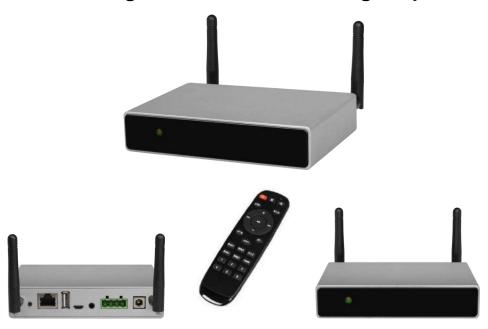

#### **DW0235**

# WiFi Intelligent Wireless Streaming Amplifier



#### **Description**

DW0235 is a WiFi and Bluetooth 5.0 stereo amplifier. By adding Dw0235 to your current stereo system will enable youto stream music from your smart device, USB, NAS or online streaming services such as Spotify, Tidal, Qobuz and mamymore using our free to download 4Stream APP, Airplay or DLNA apps. By adding multiple units to your home audio systemyou can setup a wireless multiroom whole house audio system, it will give you new and great experience to enjoy yourfavorite music.

#### **Features**

- Streaming music via network without distance limit
- Rated power:  $2x35W@4 \Omega$ ,  $2x18W@8 \Omega$
- Support Bluetooth5.0, connection distance up to 15 meters
- Sample rate decoding up to 24bit, 192kHz
- Streaming audio source: online Apps, smart phone, USB, NAS, Bluet