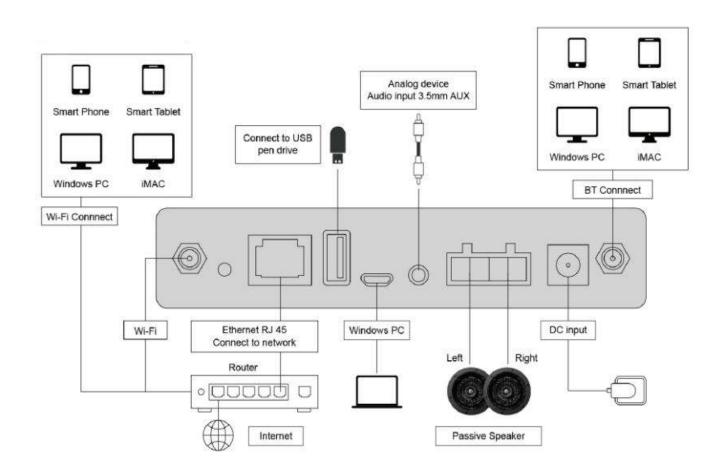

IR Receiver: For remote control.

3. WiFi Antenna connector: To connect antenna for WiFi.

4. RESET: Short press once: Switch input mode;

Long Press: Switch on/off.

Short Press twice: Re-pair WiFi or Bluetooth in WiFi or Bluetooth mode;

Short Press three times: Restore to factory settings.

\*When device is off, just short press the power button to active the device.

**5. LAN:** Wired connection to your router.

6. USB:To connect USB pen drive.(1024 tracks at most)

7. Micro USB: For connection to PC to act as external DAC.

8. AUX IN: For external audio sources from TV, CD player and so on.

9. SPEAKER Out: Connect to passive speakers.

10. 18V/14A: Connect to Dc input.

11. BT Antenna Connector: To connect antenna for Bluetooth.

#### **Remote Control**



## **Connection Diagram**