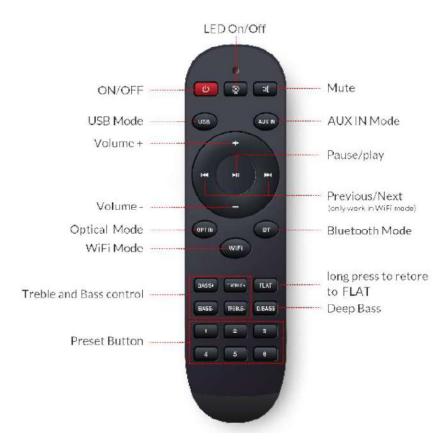

To show the device status.2. IR Receiver: For remote control.

3. WiFi Antenna connector: To connect antenna for WiFi.

4. RESET: Short press once: Switch input mode;

Long Press: Switch on/off.

Short Press twice: Re-pair WiFi or Bluetooth in WiFi or Bluetooth mode;

Short Press three times: Restore to factory settings.

\*When device is off, just short press the power button to active the device.

**5. LAN:** Wired connection to your router.

6. USB:To connect USB pen drive.(1024 tracks at most)

7. Micro USB: For connection to PC to act as external DAC.

8. AUX IN: For external audio sources from TV, CD player and so on.

9. SPEAKER Out: Connect to passive speakers.

10. 18V/14A: Connect to Dc input.

11. BT Antenna Connector: To connect antenna for Bluetooth.

#### **Remote Control**



## **Connection Diagram**