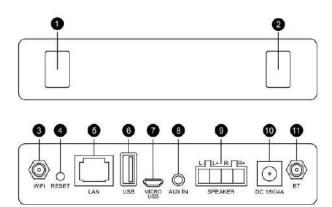

# Front / Rear Panel

1.LED: To show the device status.2. IR Receiver: For remote control.

3. WiFi Antenna connector: To connect antenna for WiFi.

4. RESET: Short press once: Switch input mode;

Long Press: Switch on/off.

Short Press twice: Re-pair WiFi or Bluetooth in WiFi or Bluetooth mode;

Short Press three times: Restore to factory settings.

\*When device is off, just short press the power button to active the device.

**5. LAN:** Wired connection to your router.

6. USB:To connect USB pen drive.(1024 tracks at most)

7. Micro USB: For connection to PC to act as external DAC.

8. AUX IN: For external audio sources from TV, CD player and so on.

9. SPEAKER Out: Connect to passive speakers.

10. 18V/14A: Connect to Dc input.

11. BT Antenna Connector: To connect antenna for Bluetooth.