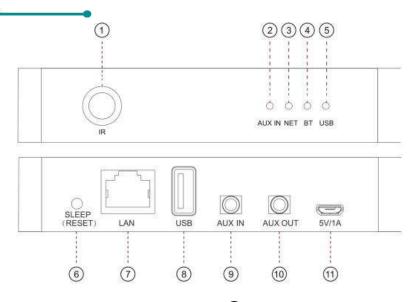

# Front / Rear Panel

**①IR receiver:** For remote control.

**②AUX IN:** Green-line input Mode.

**③NET:** White-power on/WiFi Mode.

(4)BT: Blue-Bluetooth Mode.

**5USB:** Red-USB Mode.

**(6) SLEEP:** Short press once: Switch input mode;

Long press: Switch on/off;

Short press twice: Re-pair Wifi or Bluetooth in Wifi or Bluetooth mode;

Short press three times: Restore to factory

settings.

\*When device is off, just short press the power button to active the device.

**(7)LAN:** Wired connection to router.

**®USB:** To connect USB pen drive(1024 tracks at most).

**AUX IN:** For external audio sources from TV, CD player and so on.

**(II) AUX OUT:** To provide analog audio to other devices.

15V/1A: 5V/1A Micro USB input.