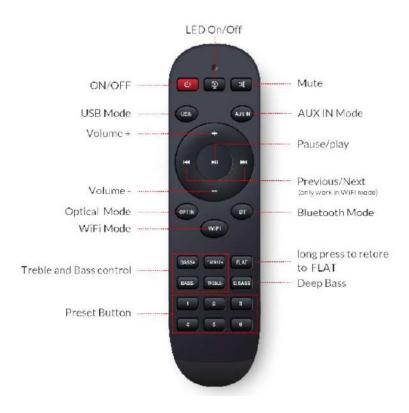

|

# Front / Rear Panel



**①IR receiver:** For remote control.

**②AUX IN:** Green-line input Mode.

**③NET:** White-power on/WiFi Mode.

(4)BT: Blue-Bluetooth Mode.

**5USB:** Red-USB Mode.

**(6) SLEEP:** Short press once: Switch input mode;

Long press: Switch on/off;

Short press twice: Re-pair Wifi or Bluetooth in Wifi or Bluetooth mode;

Short press three times: Restore to factory

settings.

\*When device is off, just short press the power button to active the device.

**(7)LAN:** Wired connection to router.

**®USB:** To connect USB pen drive(1024 tracks at most).

**AUX IN:** For external audio sources from TV, CD player and so on.

**(II) AUX OUT:** To provide analog audio to other devices.

15V/1A: 5V/1A Micro USB input.

#### **Remote Control**



### **Connection Diagram**