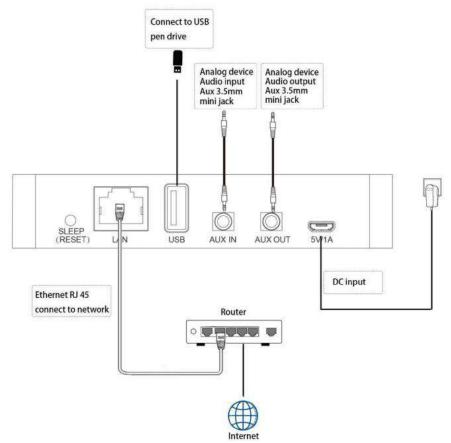

|

# Front / Rear Panel



**①IR receiver:** For remote control.

**②AUX IN:** Green-line input Mode.

**③NET:** White-power on/WiFi Mode.

(4)BT: Blue-Bluetooth Mode.

**5USB:** Red-USB Mode.

**(6) SLEEP:** Short press once: Switch input mode;

Long press: Switch on/off;

Short press twice: Re-pair Wifi or Bluetooth in Wifi or Bluetooth mode;

Short press three times: Restore to factory

settings.

\*When device is off, just short press the power button to active the device.

**(7)LAN:** Wired connection to router.

**®USB:** To connect USB pen drive(1024 tracks at most).

**AUX IN:** For external audio sources from TV, CD player and so on.

**(II) AUX OUT:** To provide analog audio to other devices.

15V/1A: 5V/1A Micro USB input.

#### **Remote Control**



### **Connection Diagram**