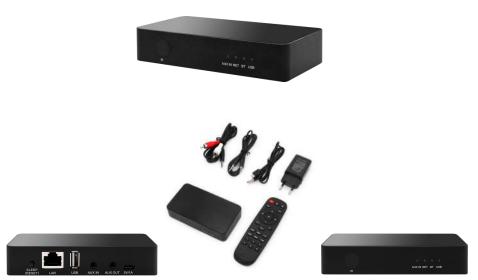

# DW01 WiFi Intelligent Audio Streamer

#### **Description**

DW01 is an intelligent audio streamer with network and Bluetooth 5.0 connectivity. Applying DW01 to your current stereo system will enable you stream music from your smart devices, USB, NAS or streaming services, such as Spotify, Tidal or Qobuz in high resolution by 4STREAM app, AirPlay, Bluetooth or other third party compatible apps. It supports streaming high quality music in sample rate up to 24bit, 192khz and supports decoding lossless audio format such as FLAC, APE, WAV, Adding more units to your home audio system could set up a wireless multiroom or multizone whole house audio system, it will give you totally new and great experience to play and enjoy music.

#### **Features**

- Streaming music via network without distance limitation or Bluetooth 5.0 up to 15 meters.
- Spotify connect ,Airplay,Qplay, DLNA, UPnP streaming protocols supported.
- Support streaming source from online services, smart device memory, USB pen drive, NAS, Bluetooth and line in.
- Multiroom and multizone streaming enabled by mutiple units connected in same network.
- All music sources can be restreamed in sync to other models from us.
- Airplay, Spotify Connect, Qplay, DLNA, UPnP protocol and 3rd party app compatible.
- High quality music streaming support, sample rate decoding up to 24bit, 192kHz.
- Spotify, Deezer, Tidal, Qobuz, iHeartRadio, Tuneln, Napster, lots of online streaming services integrated touse in the app.
- Free iOS and Android app available.
- Free global online update for new features.
- Full function remote controller to use without cellphone