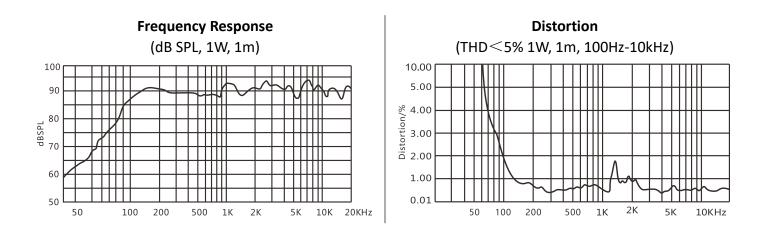

#### **Description**

DSP928 60W ceiling speaker with back cover, equipped with a 6.5" woofer and a 0.75" tweeter, offers a maximum sound pressure level of up to 110dB and a frequency response range of 80Hz~20kHz, ensuring excellent sound coverage and stable performance.

### **Specifications**

| Model                | DSP928          |
|----------------------|-----------------|
| Speaker Unit         | 6.5"×1, 0.75"×1 |
| Rated Power (RMS)    | 60W             |
| Operating Voltage    | 70V/100V        |
| Sensitivity (1m, 1W) | 92dB±2dB        |
| MAX. SPL. (1m)       | 110dB±2dB       |
| Frequency Response   | 80Hz~20kHz      |
| Dimensions (W×H)     | Ø 265×240mm     |
| Weight               | 4.2kg           |