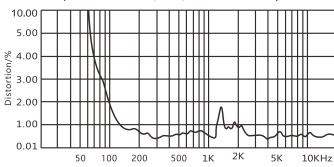

- Include high-quality coaxial drivers made from premium paper cone using a special manufacturing process, ensuring excellent tonal performance.
- The panel is molded from high-performance engineering plastic, while the metal rear cover undergoes anti-rust treatment for durability and reliability.

## **Specifications**

| Model                | DSP926        |
|----------------------|---------------|
| Speaker Unit         | 5"×1, 0.75"×1 |
| Rated Power (RMS)    | 40W           |
| Operating Voltage    | 70V/100V      |
| Sensitivity (1m, 1W) | 91dB±2dB      |
| MAX. SPL. (1m)       | 107dB±2dB     |
| Frequency Response   | 90Hz~20kHz    |
| Dimensions (W×H)     | Ø 240×235mm   |
| Weight               | 3.5kg         |

## **Frequency Response**

(dB SPL, 1W, 1m)



### Distortion