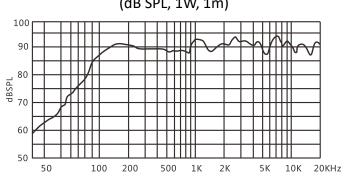

ty audio experience.
- Include high-quality coaxial drivers made from premium paper cone using a special manufacturing process, ensuring excellent tonal performance.
- The panel is molded from high-performance engineering plastic, while the metal rear cover undergoes anti-rust treatment for durability and reliability.

## **Specifications**

| Model                | DSP926        |
|----------------------|---------------|
| Speaker Unit         | 5"×1, 0.75"×1 |
| Rated Power (RMS)    | 40W           |
| Operating Voltage    | 70V/100V      |
| Sensitivity (1m, 1W) | 91dB±2dB      |
| MAX. SPL. (1m)       | 107dB±2dB     |
| Frequency Response   | 90Hz~20kHz    |
| Dimensions (W×H)     | Ø 240×235mm   |
| Weight               | 3.5kg         |

## **Frequency Response**

(dB SPL, 1W, 1m)



### Distortion