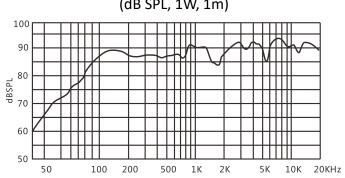

y audio experience.
- Include high-quality coaxial drivers made from premium paper cone using a special manufacturing process, ensuring excellent tonal performance.
- The panel is molded from high-performance engineering plastic, while the metal rear cover undergoes anti-rust treatment for durability and reliability.

## **Specifications**

| Model                | DSP925        |
|----------------------|---------------|
| Speaker Unit         | 4"×1, 0.75"×1 |
| Rated Power (RMS)    | 30W           |
| Operating Voltage    | 70V/100V      |
| Sensitivity (1m, 1W) | 90dB±2dB      |
| MAX. SPL. (1m)       | 105dB±2dB     |
| Frequency Response   | 80Hz~20kHz    |
| Dimensions (W×H)     | Ø 205×215mm   |
| Weight               | 2.5kg         |

### **Frequency Response**

(dB SPL, 1W, 1m)



#### Distortion