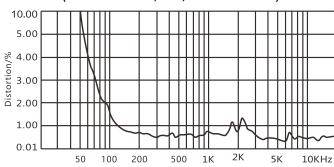

Include high-quality coaxial drivers made from premium paper cone using a special manufacturing process, ensuring excellent tonal performance.
- The panel is molded from high-performance engineering plastic, while the metal rear cover undergoes anti-rust treatment for durability and reliability.

## **Specifications**

| Model                | DSP925        |
|----------------------|---------------|
| Speaker Unit         | 4"×1, 0.75"×1 |
| Rated Power (RMS)    | 30W           |
| Operating Voltage    | 70V/100V      |
| Sensitivity (1m, 1W) | 90dB±2dB      |
| MAX. SPL. (1m)       | 105dB±2dB     |
| Frequency Response   | 80Hz~20kHz    |
| Dimensions (W×H)     | Ø 205×215mm   |
| Weight               | 2.5kg         |

### **Frequency Response**

(dB SPL, 1W, 1m)



#### Distortion