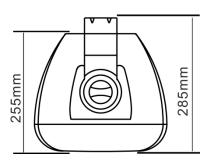

range: 55Hz-20kHz.
- Weight: 7.2kg, equipped with hanging holes for mounting.
- Made of high-quality engineering plastic, for long-term durability without deformation or fading.
- High sensitivity: 91±2dB, delivering clear and bright sound.

# **Specifications**

| Model                | DSP6064D      |
|----------------------|---------------|
| Speaker Unit         | 8"×1, 1"×1    |
| Rated Power          | 50W           |
| Input Impedance      | 8Ω            |
| Sensitivity (1m, 1W) | 91±2dB        |
| MAX. SPL. (1m)       | 108±2dB       |
| Frequency Response   | 55Hz-20kHz    |
| Weight               | 7.2kg         |
| Dimensions (HWD)     | 442×255×176mm |

## **Frequency Response**

(dB SPL, 1W, 1m)



## **Distortion**

(THD < 1.5% 1W, 1m, 200Hz-12kHz)



## **Product Size**