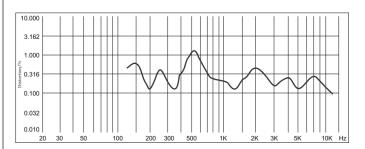

2dB; effective frequency range: 55Hz-20kHz.
- Weight: 7.2kg, equipped with hanging holes for mounting.
- Made of high-quality engineering plastic, for long-term durability without deformation or fading.
- High sensitivity: 91±2dB, delivering clear and bright sound.

# **Specifications**

| Model                | DSP6064D      |
|----------------------|---------------|
| Speaker Unit         | 8"×1, 1"×1    |
| Rated Power          | 50W           |
| Input Impedance      | 8Ω            |
| Sensitivity (1m, 1W) | 91±2dB        |
| MAX. SPL. (1m)       | 108±2dB       |
| Frequency Response   | 55Hz-20kHz    |
| Weight               | 7.2kg         |
| Dimensions (HWD)     | 442×255×176mm |

## **Frequency Response**

(dB SPL, 1W, 1m)



## **Distortion**

(THD < 1.5% 1W, 1m, 200Hz-12kHz)



## **Product Size**