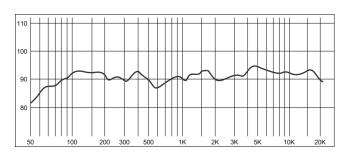

s**

- Impedance: 8Ω; rated power: 50W; MAX. SPL.: 108±2dB; effective frequency range: 55Hz-20kHz.
- Weight: 7.2kg, equipped with hanging holes for mounting.
- Made of high-quality engineering plastic, for long-term durability without deformation or fading.
- High sensitivity: 91±2dB, delivering clear and bright sound.

# **Specifications**

| Model                | DSP6064D      |
|----------------------|---------------|
| Speaker Unit         | 8"×1, 1"×1    |
| Rated Power          | 50W           |
| Input Impedance      | 8Ω            |
| Sensitivity (1m, 1W) | 91±2dB        |
| MAX. SPL. (1m)       | 108±2dB       |
| Frequency Response   | 55Hz-20kHz    |
| Weight               | 7.2kg         |
| Dimensions (HWD)     | 442×255×176mm |

## **Frequency Response**

(dB SPL, 1W, 1m)



## **Distortion**

(THD < 1.5% 1W, 1m, 200Hz-12kHz)



## **Product Size**