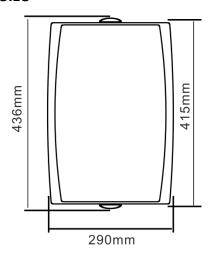

y range: 55Hz-20kHz.
- Weight: 7.2kg, equipped with hanging holes for mounting.
- Made of high-quality engineering plastic, for long-term durability without deformation or fading.
- High sensitivity: 91±2dB, delivering clear and bright sound.

# **Specifications**

| Model                | DSP6064D      |
|----------------------|---------------|
| Speaker Unit         | 8"×1, 1"×1    |
| Rated Power          | 50W           |
| Input Impedance      | 8Ω            |
| Sensitivity (1m, 1W) | 91±2dB        |
| MAX. SPL. (1m)       | 108±2dB       |
| Frequency Response   | 55Hz-20kHz    |
| Weight               | 7.2kg         |
| Dimensions (HWD)     | 442×255×176mm |

## **Frequency Response**

(dB SPL, 1W, 1m)



## **Distortion**

(THD < 1.5% 1W, 1m, 200Hz-12kHz)



## **Product Size**