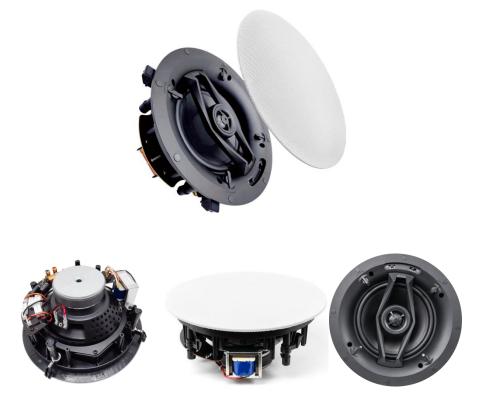

#### **Description**

The DSP6030 40W Quick-Install Ceiling Speaker delivers high-quality sound with effortless installation. Equipped with a coaxial unit, it features an 6.5-inch main driver and a 1-inch tweeter, supported by an internal crossover circuit for pure and balanced audio output. With a rated power of 40W and an adjustable power dial, it adapts seamlessly to various environments. Its wide frequency response range (50Hz–19kHz), sensitivity of 86dB±3dB, and maximum sound pressure level of 102dB±3dB ensure outstanding audio performance. For personalized sound, the DSP6030 allows manual adjustment of bass and treble, making it ideal for hotels, restaurants, clubs, and more.

#### Features

- Rated Power: 40W, Support 8Ω/70V/100V
- 6.5 inch frameless, iron mesh cover
- Max. SPL: 102±2dB
- Frequency Response: 50Hz 19kHz
- Sensitivity: 86±2dB
- With speaker line terminal
- In-ceiling quick installation

| Model                 | DSP6030        |
|-----------------------|----------------|
| Drive Unit            | 6.5″×1, 1″×1   |
| Rated Power           | 40W            |
| Input                 | 8Ω/70V/100V    |
| Power Tap             | 8Ω/40W/20W/10W |
| Frequency Response    | 50Hz-19kHz     |
| Sensitivity(dB,1m,1W) | 86dB±3dB       |
| Max. SPL (1m)         | 102dB±3dB      |
| Product Size          | Ø229mm×114mm   |
| Cutout Size           | Ø204mm×110mm   |