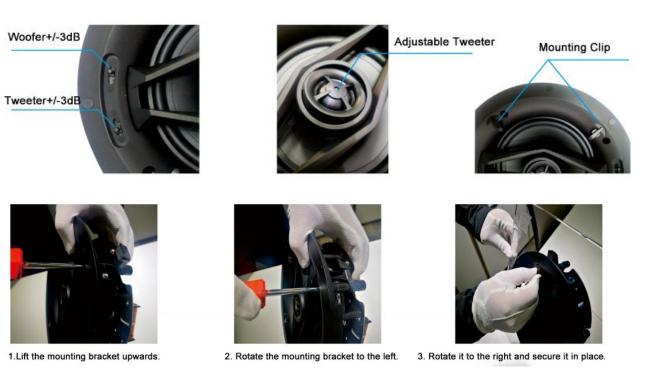

### **Product Information**

**Installation Method** 

Distortion Characteristic (THD< 1.5%, 1W, 1m, 100Hz-10kHz)