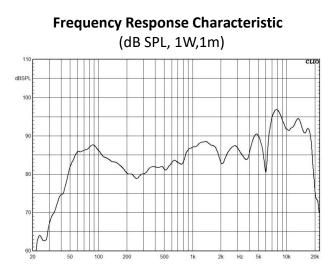

#### **Description**

The DSP6030 40W Quick-Install Ceiling Speaker delivers high-quality sound with effortless installation. Equipped with a coaxial unit, it features an 6.5-inch main driver and a 1-inch tweeter, supported by an internal crossover circuit for pure and balanced audio output. With a rated power of 40W and an adjustable power dial, it adapts seamlessly to various environments. Its wide frequency response range (50Hz–19kHz), sensitivity of 86dB±3dB, and maximum sound pressure level of 102dB±3dB ensure outstanding audio performance. For personalized sound, the DSP6030 allows manual adjustment of bass and treble, making it ideal for hotels, restaurants, clubs, and more.

#### Features

- Rated Power: 40W, Support 8Ω/70V/100V
- 6.5 inch frameless, iron mesh cover
- Max. SPL: 102±2dB
- Frequency Response: 50Hz 19kHz
- Sensitivity: 86±2dB
- With speaker line terminal
- In-ceiling quick installation

| Model                 | DSP6030        |
|-----------------------|----------------|
| Drive Unit            | 6.5″×1, 1″×1   |
| Rated Power           | 40W            |
| Input                 | 8Ω/70V/100V    |
| Power Tap             | 8Ω/40W/20W/10W |
| Frequency Response    | 50Hz-19kHz     |
| Sensitivity(dB,1m,1W) | 86dB±3dB       |
| Max. SPL (1m)         | 102dB±3dB      |
| Product Size          | Ø229mm×114mm   |
| Cutout Size           | Ø204mm×110mm   |