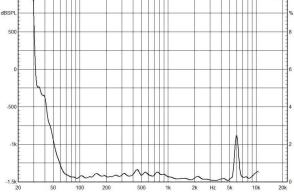

### **Product Information**

**Installation Method** 

Distortion Characteristic (THD< 1.5%, 1W, 1m, 100Hz-10kHz)