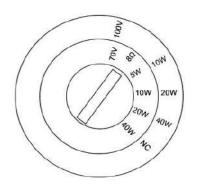

### **Tap Setting Knob**

For easy adjustment of the tap settings With options for: 5W, 10W, 20W, 40W (70V) 10W, 20W, 40W, NC (100V)  $8\Omega$  Bypass