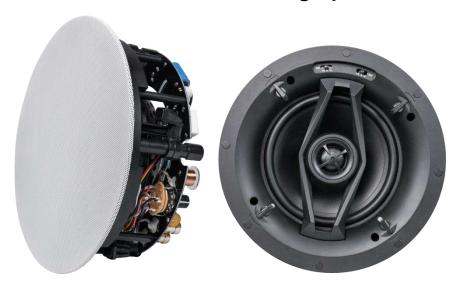

# DSP6030 40W 6.5" Coaxial Ceiling Speaker

## **Description**

This product is a high-quality coaxial ceiling speaker designed for easy installation and excellent sound performance. With its compact size and sleek design, it is perfect for a variety of application places, such as conference rooms, classrooms, restaurants, hotels, and retail stores.

#### **Features**

- 6.5" PP cone for woofer, 1" pivoting silk soft dome for tweeter.
- Convenient and automatic installation.
- 2-position front-mounted ±3dB bass & treble switches.
- Frequency range+/-3: 55Hz-20kHz.
- Power handing RMS: 80W program, 40W (IEEE 219).
- Sensitivity: 88dB.
- 70V/100V (40W/20W/10W/5W), 8Ω.
- Termination: standard pressed connector.
- Dimensions (W\*H): 229mm×112mm.
- Cut-out size: 204mm.
- Material: ABS.

# Specifications

| Model              | DSP6030                                              |
|--------------------|------------------------------------------------------|
| Speaker Type       | 6.5" in-ceiling home theater speakers                |
| Tweeter            | 1" pivoting silk soft dome                           |
| Woofer             | 6.5" PP cone                                         |
| Impedance          | 8Ω                                                   |
| Sensitivity        | 88dB 1W/1m                                           |
| Contour Switches   | 2-position front-mounted ±3dB bass & treble switches |
| Frequency Response | 55Hz-20KHz                                           |
| Rated Power        | 40 Watts                                             |
| Power Handing      | 60 Watts                                             |
| Dimensions (W*H)   | 22.9cm*11.2cm                                        |
| Ceiling Cut Out    | 20.4cm                                               |
| Transformer        | 70V/100V 40W/20W/10W/5W                              |