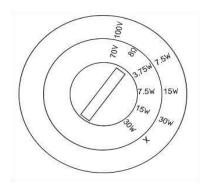

The 2-position front-mounted  $\pm 3dB$  bass & treble switches allow for easy customization of the sound to fit any space, and the 70V/100V (30W/15W/7.5W/3.75W) and 8 $\Omega$  compatibility makes it versatile for use in different sound systems. Whether you need background music or clear, intelligible sound for speeches and presentations, this product will be an ideal solution for your audio needs.

### **Tap Setting Knob**

For easy adjustment of the tap settings With options for: 3.75W, 7.5W, 15W, 30W (70V) 7.5W, 15W, 30W X (100V) 80 Bypass