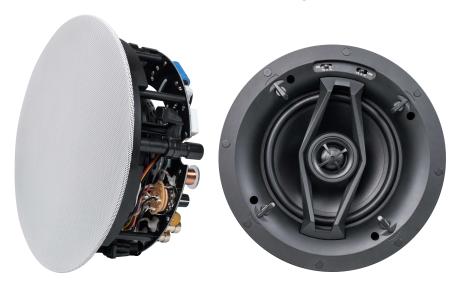

# DSP6030 30W 6.5" Coaxial Ceiling Speaker

## **Description**

This product is a high-quality coaxial ceiling speaker designed for easy installation and excellent sound performance. With its compact size and sleek design, it is perfect for a variety of application places, such as conference rooms, classrooms, restaurants, hotels, and retail stores.

The 2-position front-mounted  $\pm 3dB$  bass & treble switches allow for easy customization of the sound to fit any space, and the 70V/100V (30W/15W/7.5W/3.75W) and 8 $\Omega$  compatibility makes it versatile for use in different sound systems. Whether you need background music or clear, intelligible sound for speeches and presentations, this product will be an ideal solution for your audio needs.

#### **Features**

- 6.5" PP cone for woofer, 1" pivoting silk soft dome for tweeter.
- Convenient and automatic installation.
- 2-position front-mounted ±3dB bass & treble switches.
- Frequency range+/-3: 55Hz-20kHz.
- Power handing RMS: 80W program, 40W (IEEE 219).
- Sensitivity: 88dB.
- $70V/100V (30W/15W/7.5W/3.75W), 8\Omega$ .
- Termination: standard pressed connector.
- Dimensions (W\*H): 229mm×112mm.
- Cut-out size: 204mm.
- Material: ABS.

# Specifications

| Model              | DSP6030                                              |
|--------------------|------------------------------------------------------|
| Speaker Type       | 6.5" in-ceiling home theater speakers                |
| Tweeter            | 1" pivoting silk soft dome                           |
| Woofer             | 6.5" PP cone                                         |
| Impedance          | 8Ω                                                   |
| Sensitivity        | 88dB 1W/1m                                           |
| Contour Switches   | 2-position front-mounted ±3dB bass & treble switches |
| Frequency Response | 55Hz-20KHz                                           |
| Rated Power        | 30 Watts                                             |
| Power Handing      | 60 Watts                                             |
| Dimensions (W*H)   | 22.9cm*11.2cm                                        |
| Ceiling Cut Out    | 20.4cm                                               |
| Transformer        | 70V/100V 30W/15W/7.5W/3.75W                          |