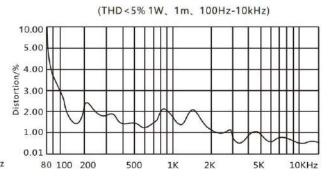

-|
| Speaker Unit             | Bass Unit: 8" × 2 , Midrange Unit: × 1 ,Tweeter Unit: × 1 |
| Rated Power (RMS)        | Bass Unit Power:100W, Midrange Unit Power:100W,           |
|                          | Tweeter Unit Power:20W                                    |
| Working Voltage          | 100V                                                      |
| Frequency Response Range | 100Hz~18kHz                                               |
| Product Size (W×H)       | 745×365×238mm                                             |
| Directional Angle        | ≤±15°                                                     |

# **Product Information**





### Frequency Response Characteristics

# (dBSPL, 1W, 1m) 110 90 80 70 50 100 200 500 1K 2K 5K 10K 20KHz

### **Distortion Characteristics**