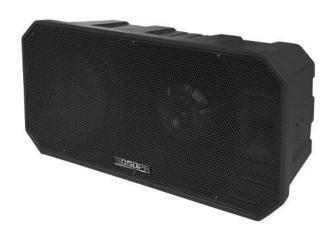

# **DSP350F Outdoor Directional Speaker**

# **Description**

The DSP350F outdoor directional speaker is a premium choice for directional sound reinforcement systems. Featuring two 8-inch bass units, a midrange unit, and a tweeter unit, it guarantees superior audio clarity and depth. Its robust directionality and extended sound transmission distance ensure focused audio coverage, minimizing disturbance to surrounding areas. Moreover, its all-weather design ensures reliable performance in all outdoor conditions, making it the ideal solution for playgrounds and beyond.