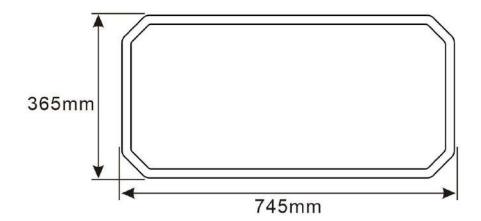

# **Specifications**

| Model                    | DSP350F                                                   |
|--------------------------|-----------------------------------------------------------|
| Speaker Unit             | Bass Unit: 8" × 2 , Midrange Unit: × 1 ,Tweeter Unit: × 1 |
| Rated Power (RMS)        | Bass Unit Power:100W, Midrange Unit Power:100W,           |
|                          | Tweeter Unit Power:20W                                    |
| Working Voltage          | 100V                                                      |
| Frequency Response Range | 100Hz~18kHz                                               |
| Product Size (W×H)       | 745×365×238mm                                             |
| Directional Angle        | ≤±15°                                                     |