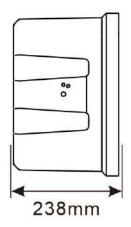

# **Specifications**

| Model                    | DSP350F                                                   |
|--------------------------|-----------------------------------------------------------|
| Speaker Unit             | Bass Unit: 8" × 2 , Midrange Unit: × 1 ,Tweeter Unit: × 1 |
| Rated Power (RMS)        | Bass Unit Power:100W, Midrange Unit Power:100W,           |
|                          | Tweeter Unit Power:20W                                    |
| Working Voltage          | 100V                                                      |
| Frequency Response Range | 100Hz~18kHz                                               |
| Product Size (W×H)       | 745×365×238mm                                             |
| Directional Angle        | ≤±15°                                                     |