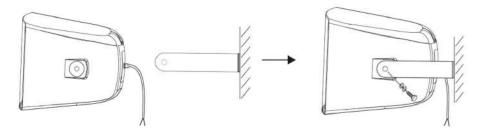

3. Combine the horn speaker with the wall bracket

4. Please confirm the mounting stable.