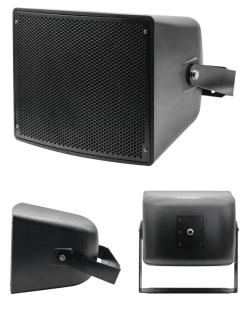

### **Description**

The DSP3008H is a compact, coaxial-driver, 2-way, highly weather-resistant PA loudspeaker system which is ideal for speech and music-fill in a wide variety of applications, including sports facilities, racetracks, stadiums, fairgrounds, rodeos, skating rinks, themed entertainment venues, cruise ships, water parks, outdoor background music/paging systems, swimming pools, and a wide variety of other outdoor or indoor venue types.

#### Features

- Water resistance: high-strength ABS material appearance, aluminum mesh.
- High-quality sound, beautiful music, coaxial-driver design, 2-way speaker.
- Long transmission distance, small size, loud and clear speaker, Peak power: 250W, sound beam angle: <110°.</li>