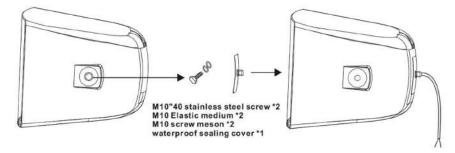

### **Installation Step**

1. Mounting the stable bracket

2. Remove the screws on the horn box for spare use and remove the waterproof seal cover. Connect with the wiring diagram according to the customer's needs, and tighten the seal cover after connection.