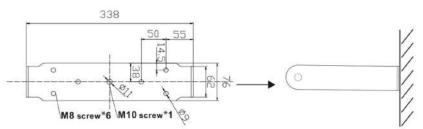

### **Installation Step**

1. Mounting the stable bracket

2. Remove the screws on the horn box for spare use and remove the waterproof seal cover. Connect with the wiring diagram according to the customer's needs, and tighten the seal cover after connection.