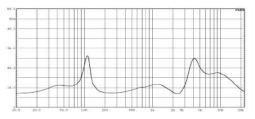

uency Response   | 95Hz-12kHz            |
| Max. SPL (1M)        | 110±3dB               |
| Coverage Angle       | ∠110°                 |
| Driver Unit          | 8″×1 , 1.5″×1         |
| Product Size (H×W×D) | 260×312×302mm         |

| Color             | Black                                          |
|-------------------|------------------------------------------------|
| Product Weight    | 9.1 kg                                         |
| Production Level  | IP55 (Reference)                               |
| Package Size      | 390×370×330mm                                  |
| Housing Materials | Plastic Shell+Aluminum Mesh Cover+Iron Bracket |

### **Product Information**



## **Characteristics Curve**

#### Frequency Response Characteristic



### Impedance Characteristic



### **Installation Step**

1. Mounting the stable bracket



2. Remove the screws on the horn box for spare use and remove the waterproof seal cover. Connect with the wiring diagram according to the customer's needs, and tighten the seal cover after connection.



3. Combine the horn speaker with the wall bracket



4. Please confirm the mounting stable.