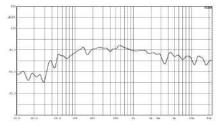

| 90dB±3dB              |
| Frequency Response   | 95Hz-12kHz            |
| Max. SPL (1M)        | 110±3dB               |
| Coverage Angle       | ∠110°                 |
| Driver Unit          | 8″×1 , 1.5″×1         |
| Product Size (H×W×D) | 260×312×302mm         |

| Color             | Black                                          |
|-------------------|------------------------------------------------|
| Product Weight    | 9.1 kg                                         |
| Production Level  | IP55 (Reference)                               |
| Package Size      | 390×370×330mm                                  |
| Housing Materials | Plastic Shell+Aluminum Mesh Cover+Iron Bracket |

### **Product Information**



## **Characteristics Curve**

#### Frequency Response Characteristic



### Impedance Characteristic



### **Installation Step**

1. Mounting the stable bracket



2. Remove the screws on the horn box for spare use and remove the waterproof seal cover. Connect with the wiring diagram according to the customer's needs, and tighten the seal cover after connection.



3. Combine the horn speaker with the wall bracket



4. Please confirm the mounting stable.