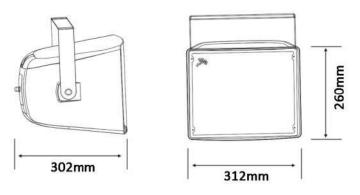

### **Specifications**

| Model                | DSP3008H              |
|----------------------|-----------------------|
| Rated Power (100V)   | 15W/30W/60W/120W      |
| Rated Power (70V)    | 7.5W/15W/30W/60W/120W |
| Peak Power           | 250W                  |
| Input                | 70V / 100V / 8Ω       |
| Sensitivity (1W/1M)  | 90dB±3dB              |
| Frequency Response   | 95Hz-12kHz            |
| Max. SPL (1M)        | 110±3dB               |
| Coverage Angle       | ∠110°                 |
| Driver Unit          | 8″×1 , 1.5″×1         |
| Product Size (H×W×D) | 260×312×302mm         |