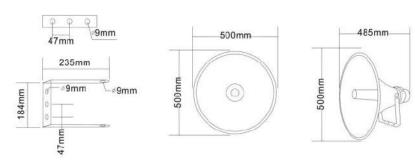

#### **Dimensions**

## **Specifications**

| Model              | DSP165HD                                 |
|--------------------|------------------------------------------|
| Rated Power        | 80W                                      |
| Line Voltage       | 70V/100V                                 |
| Impedance          | $400\Omega/200\Omega/100\Omega/50\Omega$ |
| Frequency Response | 400Hz-8kHz                               |
| Sensitivity        | 110±2dB                                  |
| Waterproof Level   | IPX6                                     |
| Dimensions         | Ф500×485mm                               |