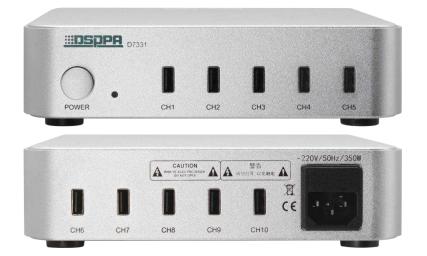

## Front / Rear Panel

- 1 Power switch
- 2 Power indicator
- 3 CH1-CH5 USB charging connector
- 4 CH6-CH10 USB charging connector
- 5 AC power socket

Machine Dimensions (Unit: mm)

44