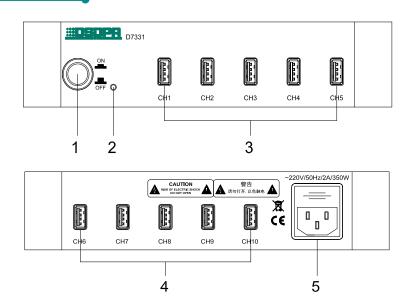

## Front / Rear Panel

- 1 Power switch
- 2 Power indicator
- 3 CH1-CH5 USB charging connector
- 4 CH6-CH10 USB charging connector
- 5 AC power socket

Machine Dimensions (Unit: mm)

44