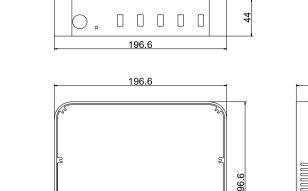

### **Specifications**

| Model                         | D7331       |
|-------------------------------|-------------|
| Power                         | 200W        |
| Input Power                   | AC220V/50Hz |
| Packing Size (L×W×H mm)       | 320×250×105 |
| Machine Dimensions (L×W×H mm) | 197×197×44  |
| Gross Weight                  | 1.7KG       |
| Net Weight                    | 1.3KG       |

## Front / Rear Panel

- 1 Power switch
- 2 Power indicator
- 3 CH1-CH5 USB charging connector
- 4 CH6-CH10 USB charging connector
- 5 AC power socket

Machine Dimensions (Unit: mm)

44